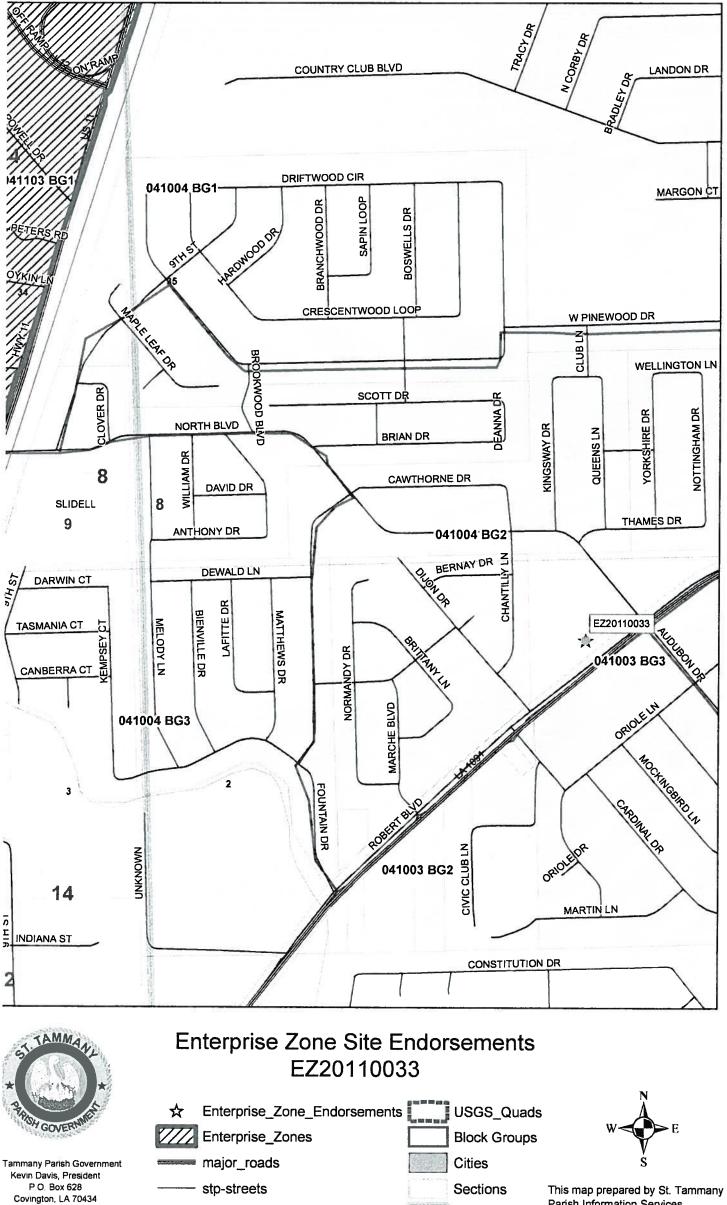

WHEREAS, this business is located within Census Tract 410.04, Block Group BG2, which is not a designated Enterprise Zone or within the boundaries of an Economic Development Zone; and

WHEREAS, in accordance with the Louisiana Enterprise Zone Program requirements the St. Tammany Parish Council agrees:

1. To participate in the Enterprise Zone Program.

2. To assist the Department in evaluating progress made in any Enterprise Zone within its jurisdiction.

THE PARISH OF ST. TAMMANY HEREBY RESOLVES that the Parish Council endorses <u>Italian</u> <u>Specialties-EZ#20110033</u> for the following property, located in Council District 8 of St. Tammany Parish and located at Robert Road Properties-Lots 1B-1 & 1b-2, P & M Subdivision, Section 2, T9S, R14E, Slidell, LA, for participation in the Louisiana Enterprise Zone Program.